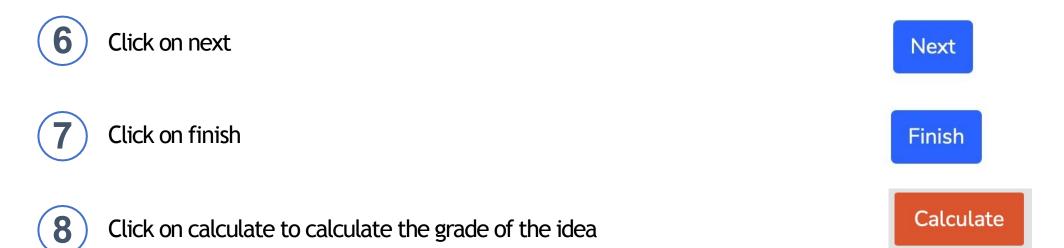

# **Beneficiary assessment test**

6 Click on next

Click on the section titles to enter the data you have collected

8 Click on next

**9** Click on finish

Next