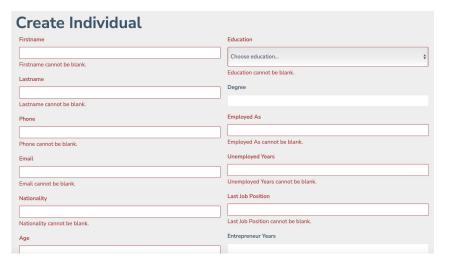

# **Creation of a new beneficiary**

(1) Click on the person on the main screen

Create Individual

- 2 Click on create person
- Fill in the fields in the form according to the data I have Collect