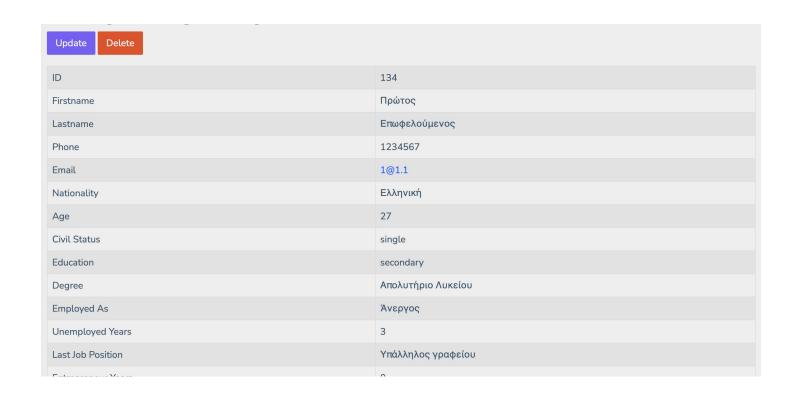

# **Beneficiary Card**

Click on update if I want to update/modify the data

Click on delete to permanently delete

Click on the project logo on the top left to return to the main screen