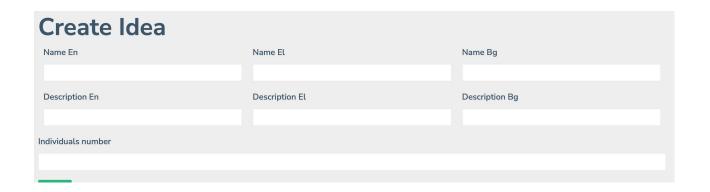

# **Creating a new idea**

1 Click on ideas on the main screen

2 Click on Create idea button

Fill in the title and description of the idea in Greek and in any other language(s) I wish (English - Bulgarian)

- Fill the number of people involved in idea
- **5** When the registration is complete