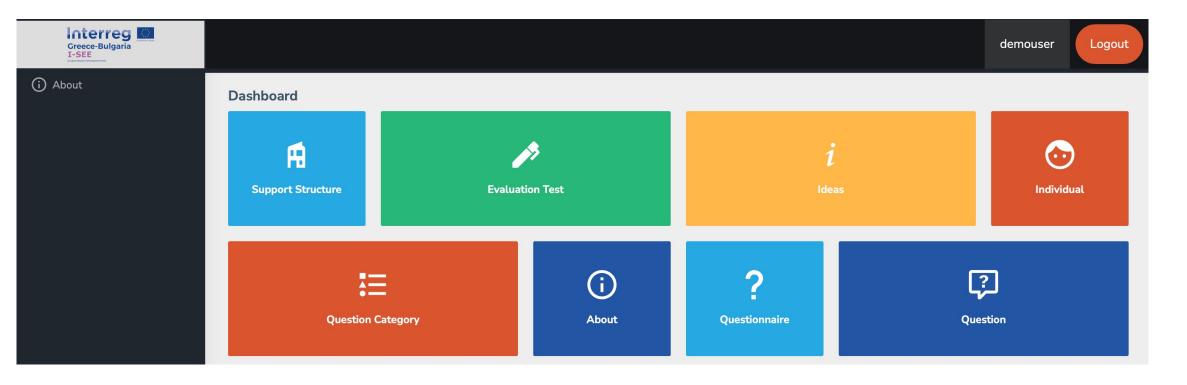

# Main options screen

You can return to this screen by clicking on the project logo at the top left.